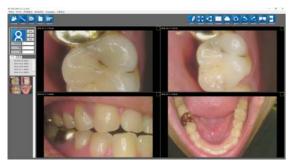

# Features of Whicam M

Image quality

lacro to infinity
amera is able to focus from macro mode (close) to infinity that includes a full arch and face shot.

olor impressions diust the color impression on camera to fit different monitors or scree

# Macro to Infinity

Camera is able to focus from macro mode (close) to infinity that includes a full arch and face shot.