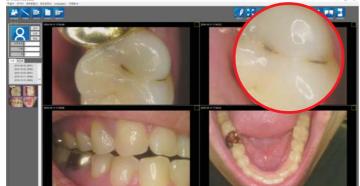

# **Zoom function**

Ability to enlarge the image with zoom feature to support user convenience.

 $^{\ast}$  Need to install "Zoom function" program on the PC.

**Software compatibility**Able to be used with almost any dental imaging software in the market.

### Zoom function

Ability to enlarge the image with zoom feature to support user convenience.

**LED brightness adjust**Ability to adjust the LED brightness.

**Support twain driver** Support twain driver allows for use in almost any dental imaging software.