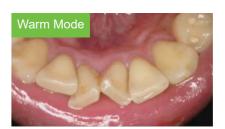

# Features of Whicam M

Image quality

lacro to infinity
amera is able to focus from macro mode (close) to infinity that includes a full arch and face shot.

olor impressions diust the color impression on camera to fit different monitors or scree

# FHD image support

The device shows FHD (1080p) in live image supported by a 5M sensor.

Full HD

Original image

Adjust the color impression on camera to fit different monitors or screen.

Same color chart image with **xrite** 