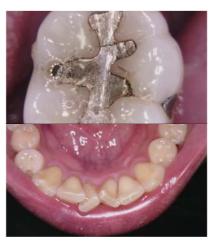

# Features of Whicam M

Image quality

lacro to infinity
amera is able to focus from macro mode (close) to infinity that includes a full arch and face shot.

olor impressions diust the color impression on camera to fit different monitors or scree

# Macro to Infinity

Camera is able to focus from macro mode (close) to infinity that includes a full arch and face shot.