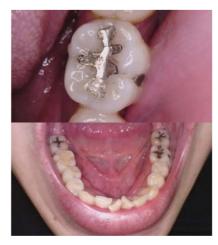

# Features of Whicam M

Image quality

lacro to infinity
amera is able to focus from macro mode (close) to infinity that includes a full arch and face shot.

olor impressions diust the color impression on camera to fit different monitors or scree

# Macro to Infinity

Camera is able to focus from macro mode (close) to infinity that includes a full arch and face shot.