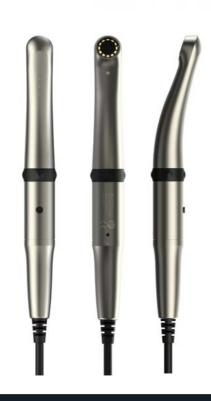

### Dental handpiece design

Most familiar design for dentists.

### Metal body case

Metal body case increases product durability.

### Slim head size

Slim head design makes it easier to approach the oral cavity with camera.

### Retraction head design

Retract patient's tongue and cheek to get better image.

### **Efficient brightness**

12 pcs LEDs makes for efficient brightness.

# **Dual capture buttons**

Capture buttons are placed on the top and bottom side of camera to make for an easy capture in any position

# **LED** indicators

LED indicators show the device status and mode.

## Detachable USB cable

Detachable USB cable makes it easy to move the camera to other dental chairs.