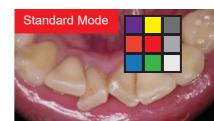

# Features of Whicam M

Image quality

lacro to infinity
amera is able to focus from macro mode (close) to infinity that includes a full arch and face shot.

olor impressions diust the color impression on camera to fit different monitors or scree

# FHD image support

The device shows FHD (1080p) in live image supported by a 5M sensor.

Full HD

Original image

Adjust the color impression on camera to fit different monitors or screen.

Same color chart image with **xrite** 