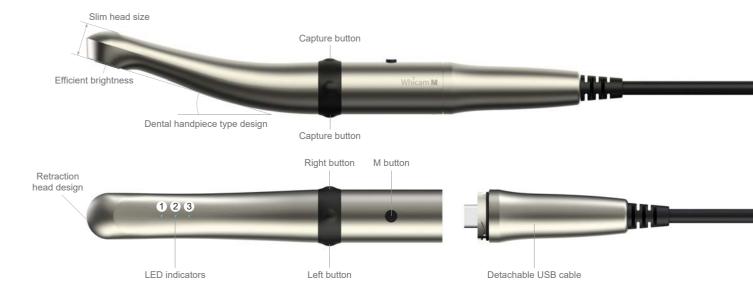

### Dental handpiece design

Most familiar design for dentists.

### Metal body case

Metal body case increases product durability.

### Slim head size

Slim head design makes it easier to approach the oral cavity with camera.

### Retraction head design

Retract patient's tongue and cheek to get better image.

### **Efficient brightness**

12 pcs LEDs makes for efficient brightness.

# **Dual capture buttons**

Capture buttons are placed on the top and bottom side of camera to make for an easy capture in any position

# **LED** indicators

LED indicators show the device status and mode.

## Detachable USB cable

Detachable USB cable makes it easy to move the camera to other dental chairs.