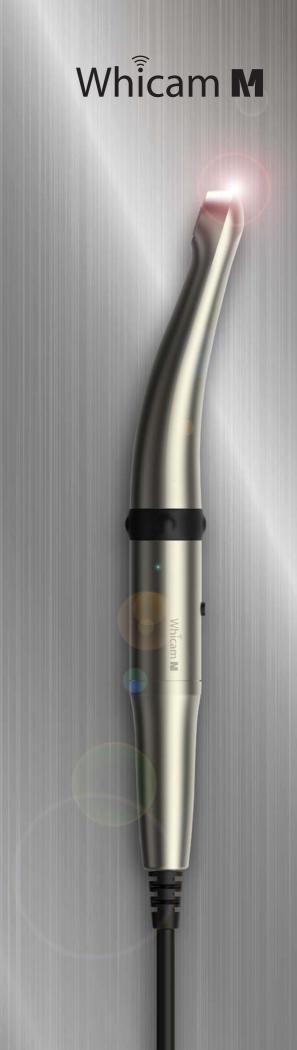

### Dental handpiece design

Most familiar design for dentists.

### Metal body case

Metal body case increases product durability.

### Slim head size

Slim head design makes it easier to approach the oral cavity with camera.

### Retraction head design

Retract patient's tongue and cheek to get better image.

### **Efficient brightness**

12 pcs LEDs makes for efficient brightness.

# **Dual capture buttons**

Capture buttons are placed on the top and bottom side of camera to make for an easy capture in any position

# **LED** indicators

LED indicators show the device status and mode.

## Detachable USB cable

Detachable USB cable makes it easy to move the camera to other dental chairs.