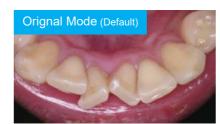

# Features of Whicam M

Image quality

lacro to infinity
amera is able to focus from macro mode (close) to infinity that includes a full arch and face shot.

olor impressions diust the color impression on camera to fit different monitors or scree

# FHD image support

The device shows FHD (1080p) in live image supported by a 5M sensor.

Full HD

Original image

Adjust the color impression on camera to fit different monitors or screen.

Same color chart image with **xrite** 