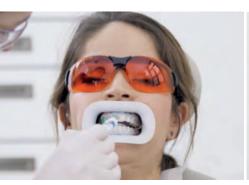

Developed for the fläsh Whitening Lamp for whitest results.

The treatment can be intensified by subsequent use of fläsh Take Home Whitening.

Green gel for exact application

Easy exact positioning on the lip retractor

Flexible Lip Retractors for easy insertion in the patients mouth. **New: Available** also in a small size.

- Material per patient in 2 patient kit LIGHT WHITENING AC Gel in 4 g dual chamber syringe for 3-4 applications
- GINGIVA PROTECTOR light-curing in 1,5 g-syringes
- AFTER WHITENING MOUSSE for desensitizing and remineralizing
- Vitamin E oil as lip protection and HP irritations of soft tissue