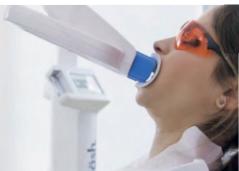

# Chairside Light Whitening System

# Developed with specialists – perfect results

fläsh Chairside Light Whitening with active chlorophyll is gentle to the teeth with a low sensitivity rate. Effective whitening in 3-4 x 15 minutes in one session. Cosmetic tooth whitening with 6% hydrogen peroxide. Medical tooth whitening with 32% hydrogen peroxide. For patients from 18 years of age. Medical tooth whitening with medical indication only.