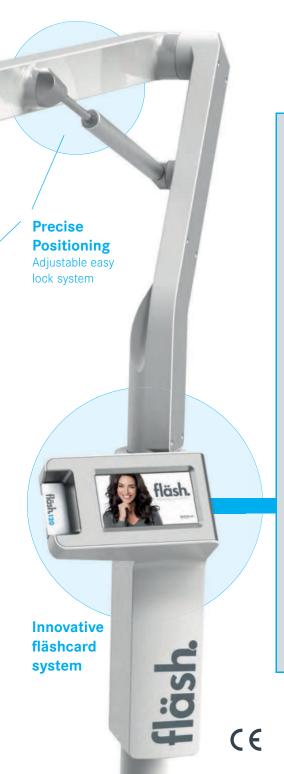

## Whitening Lamp

# Intuitive operation – safe treatments

Latest high-performance LED technology with a high-intensity focused light spectrum with visible blue light. Life expectancy of the LEDs more than 10,000 applications. Ergonomic operation due to the Easy lock system – allows perfect positioning in front of the patient. Special settings for sensitive teeth and single tooth whitening. Light output can be varied. Optimal results with fläsh Chairside Light Whitening Gel. Safe working temperature.

#### **System**

- fläsh Whitening Lamp, high-performance-LED technology, light spectrum 465 nM, 190 mW/cm², 100-240 V
- 3 safety goggles
- Time card system for fläsh whitening gel

## Determination of whitening shades achieved.

fläshcard

Time management system