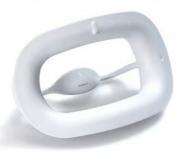

Flexible Lip Retractors for easy insertion in the patients mouth. **New: Available** also in a small size.

- Material per patient in 2 patient kit LIGHT WHITENING AC Gel in 4 g dual chamber syringe for 3-4 applications
- GINGIVA PROTECTOR light-curing in 1,5 g-syringes
- AFTER WHITENING MOUSSE for desensitizing and remineralizing
- Vitamin E oil as lip protection and HP irritations of soft tissue

- Time card with minute-accurate counting, 60 minutes per gel syringe, single tooth whitening without time counting
- fläsh Lip Retractors, autoclavable
- fläsh Whitening Toothpaste, 75ml, lime-mint
- Available concentrations:
   32% HP (Medical Tooth Whitening)
   6% HP (Cosmetic Tooth Whitening)