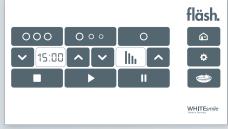

#### Full color touch screen

#### 3 whitening programs

Constant, pulse & single tooth whitening

## Virtual instructions directly on the device