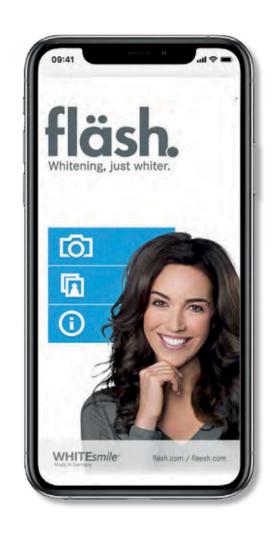

## Tooth Whitening App

### Tooth whitening - digital

Experience the cosmetic success of tooth whitening with the new virtual fläsh Tooth Whitening App.

- Visualization of tooth whitening, using new or existing photos from the library on your smartphone
- Precise and simple detection of the teeth
- Adjustable brightness simulation with automatic detection of light conditions on your pictures
- Saving of photos
- Before/after comparison
- Share photos via email, Facebook or Twitter

Use the App to give your patients an impression of their brighter tooth color.

Get your fläsh App for Android and iPhone free of charge.