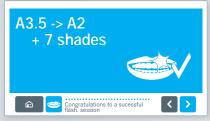

## Determination of whitening shades achieved.

fläshcard

Time management system

### The way to a perfect smile

Tooth whitening treatments give your patients better smiles. They also give an additional value for dental treatments or can restore pathologically discolored teeth to their natural state. With the fläsh patient information leaflet you can easily explain the possibilities for a whiter smile to your individual patient.