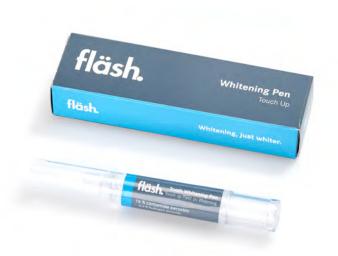

# Whitening Pen Tooth Whitening to go

# Touch Up Tooth Whitening

- 4 ml, 16% CP (~ 5,6% HP)
- Taste: mint

For patients older than 18 years of age.