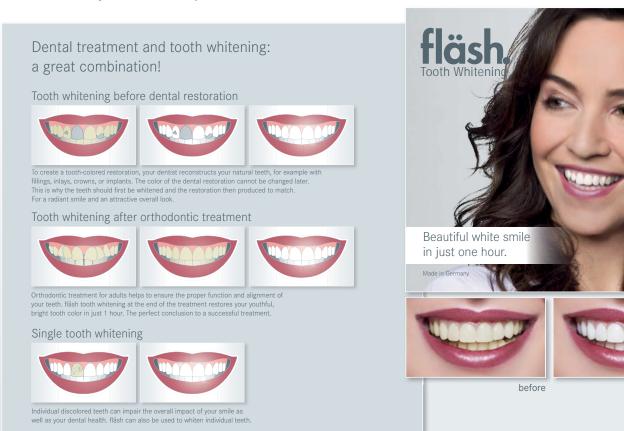

Modern dentistry allows perfect nature like restorations. Orthodontic treatments with clear aligner systems give more adults a perfect smile with aligned teeth. Combine these treatments with a fläsh tooth whitening and your patients have an even better experience: a perfect smile!

#### Whitening makes your great work even more visible:

Advertising natural-looking results of implants and great orthodontic work is most effective using before and after pictures. Combining the results of dental work with tooth whitening is even more effective and can be displayed on social media.

### The way to a perfect smile

Tooth whitening treatments give your patients better smiles. They also give an additional value for dental treatments or can restore pathologically discolored teeth to their natural state. With the fläsh patient information leaflet you can easily explain the possibilities for a whiter smile to your individual patient.