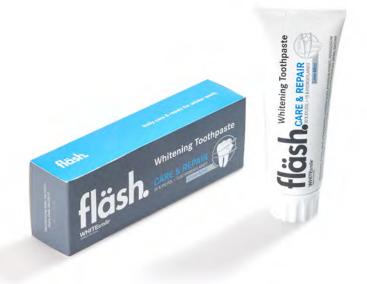

10% CP (~ 3,5% HP) for application over night

16% CP (~ 5,6% HP) for application over night or daytime use

CP = Carbamide Peroxide HP = Hydrogen Peroxide

For patients older than 18 years of age.

Whitening Toothpaste Care & Repair

# Intensive care for whiter teeth with 30% Xylitol and 15% Hydroxylapatite

fläsh Whitening Toothpaste is the ideal care for whiter teeth – before and after whitening treatments. Intended for daily use. Even for sensitive teeth. Strengthens the enamel with 15% hydroxylapatite. Double caries protection with sodium fluoride and high xylitol content. Non-abrasive.

- 1100 ppm sodium fluoride, 30% xylitol, 15% hydroxylapatite.
- No SLS. No triclosan. No bleaching agents.
- Taste: lime-mint, 75 ml.