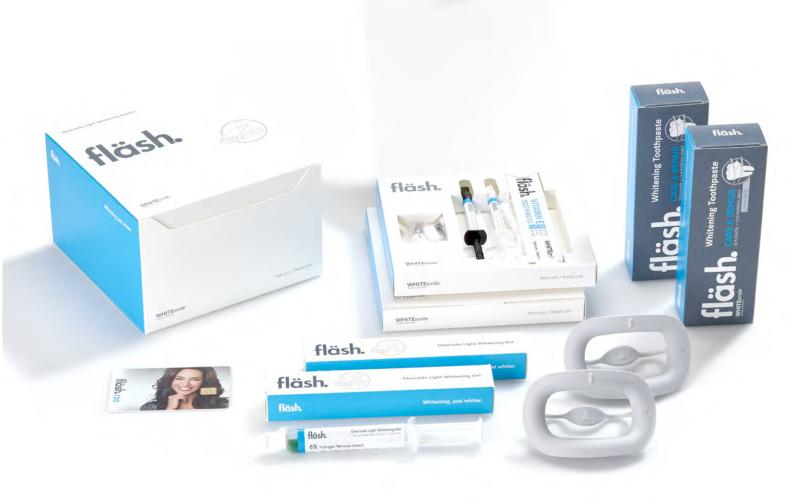

# Chairside Light Whitening System

# Developed with specialists – perfect results

fläsh Chairside Light Whitening with active chlorophyll is gentle to the teeth with a low sensitivity rate. Effective whitening in 3-4 x 15 minutes in one session. Cosmetic tooth whitening with 6% hydrogen peroxide. Medical tooth whitening with 32% hydrogen peroxide. For patients from 18 years of age. Medical tooth whitening with medical indication only.

Developed for the fläsh Whitening Lamp for whitest results.

The treatment can be intensified by subsequent use of fläsh Take Home Whitening.

Green gel for exact application

Easy exact positioning on the lip retractor

Flexible Lip Retractors for easy insertion in the patients mouth. **New: Available** also in a small size.

- Material per patient in 2 patient kit LIGHT WHITENING AC Gel in 4 g dual chamber syringe for 3-4 applications
- GINGIVA PROTECTOR light-curing in 1,5 g-syringes
- AFTER WHITENING MOUSSE for desensitizing and remineralizing
- Vitamin E oil as lip protection and HP irritations of soft tissue

- Time card with minute-accurate counting, 60 minutes per gel syringe, single tooth whitening without time counting
- fläsh Lip Retractors, autoclavable
- fläsh Whitening Toothpaste, 75ml, lime-mint
- Available concentrations:
   32% HP (Medical Tooth Whitening)
   6% HP (Cosmetic Tooth Whitening)