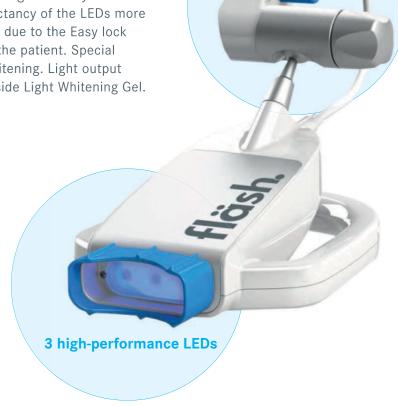

# Intuitive operation – safe treatments

Latest high-performance LED technology with a high-intensity focused light spectrum with visible blue light. Life expectancy of the LEDs more than 10,000 applications. Ergonomic operation due to the Easy lock system – allows perfect positioning in front of the patient. Special settings for sensitive teeth and single tooth whitening. Light output can be varied. Optimal results with fläsh Chairside Light Whitening Gel. Safe working temperature.

#### **System**

- fläsh Whitening Lamp, high-performance-LED technology, light spectrum 465 nM, 190 mW/cm², 100-240 V
- 3 safety goggles
- Time card system for fläsh whitening gel