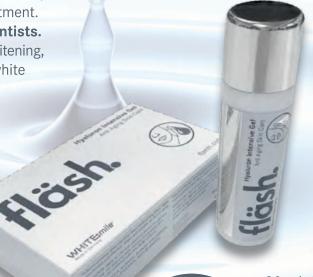

# fläsh.Dermatology

**NEW** 

## Hyaluron Intensive Gel

### **Modern Anti-Aging Skin Care**

Hyaluron Intensive Gel is an anti-aging product for smoother, firmer skin suitable for daily use or as an intensive treatment. **The idea of a fläsh skin care product came from dentists.** The anti-aging facial care can be applied during tooth whitening, resulting in a double effect for the patient: a radiant white smile, combined with revitalized, smoother skin.

30 ml, 2,5% Hyaluron

For daily use or intensive treatment.