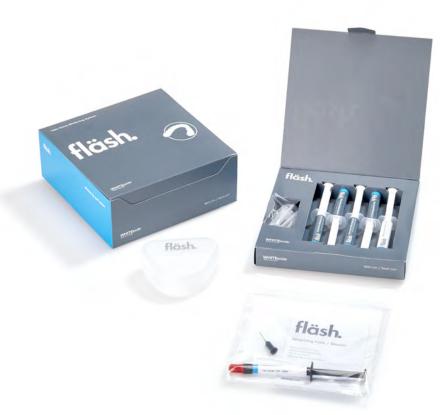

# Take Home Whitening System

# With laboratory made customized trays

- HOME WHITENING Gel in 3 ml-syringes
- AFTER WHITENING MOUSSE for desensitizing and remineralizing
- Bleaching foils
- Light-curing Blocker for application on tooth modell
- **■** Concentrations:

10% CP (~ 3,5% HP) for application over night

16% CP (~ 5,6% HP) for application over night or daytime use

CP = Carbamide Peroxide HP = Hydrogen Peroxide

For patients older than 18 years of age.

Whitening Toothpaste Care & Repair