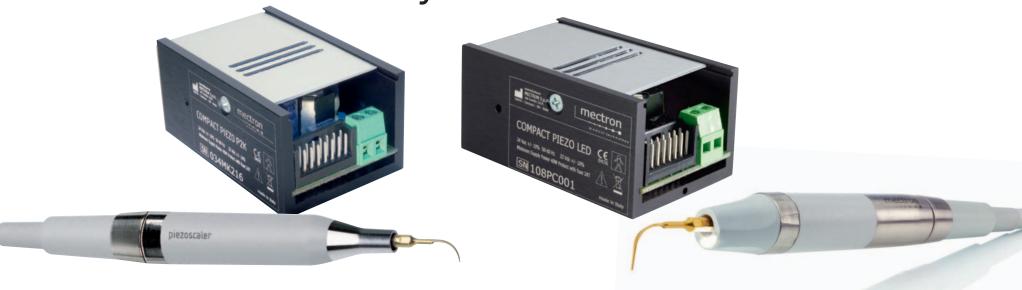

## ···· COMPACT PIEZO | COMPACT PIEZO LED

the systems built into the dental unit

#### COMPACT PIEZO/ COMPACT PIEZO LED

- --
  → Size
- --- Supply tension
- --- Minimum input
- --- Solenoid valve output
- --- Working frequency
- --- Ultrasound output/ **LED light** (only compact piezo LED)
- --- Water supply

71 x 46 x 34 mm 24 Vac ± 10%, 50/60 hz

 $32 \text{ Vdc} \pm 10\%, 50/60 \text{ hz}$ 40 W

32 Vdc. 3 W 24.000 - 36.000 Hz

adjustable according to the applications adjustable according to the unit

manufacturer's instructions working pressure 1-6 bars