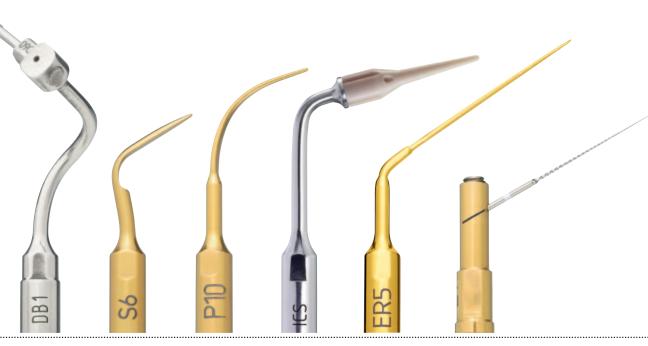

### ---- INSERTS FOR A WIDE RANGE OF APPLICATIONS

scaling, perio, endo and restorative dentistry – mectron ultrasound can be used for an extraordinary variety of applications. A total of more than 50 different inserts are available for the various different fields of use.

The nitro-titanium coating on the surfaces of the inserts makes them tougher than traditional ultrasound inserts.