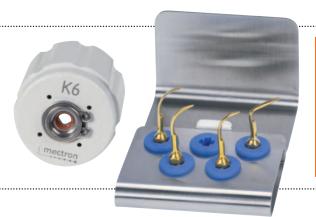

#### --- ORIGINAL PACKAGING

- four inserts (S1, S2, S3 and S6)\*
- ---> supplied with K6
- dynamometric wrench
- ---> waterline

### ---- INSERTS FOR A WIDE RANGE OF APPLICATIONS

scaling, perio, endo and restorative dentistry – mectron ultrasound can be used for an extraordinary variety of applications. A total of more than 50 different inserts are available for the various different fields of use.

The nitro-titanium coating on the surfaces of the inserts makes them tougher than traditional ultrasound inserts.

#### 

- → made of titanium and radel
- → fully sterilisable
- universal use with all mectron ultrasound instruments