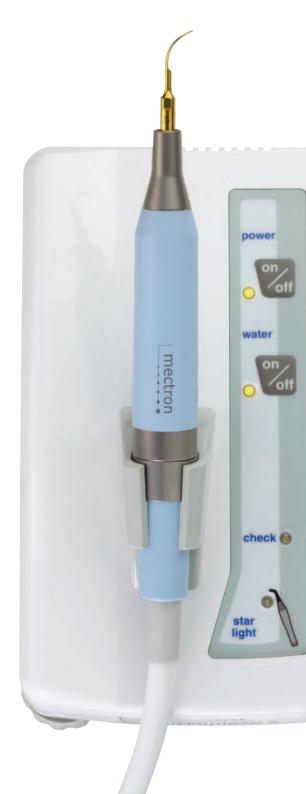

# ···. MICROPIEZO

compact efficiency

## THE MECTRON PIEZO ULTRASOUND TECHNOLOGY

Thanks to the mectron piezo technology, micropiezo and compact piezo stand for high precision ultrasound devices. The built-in Feedback-System monitors performance and adjusts it when needed within only a few hundredths of a second. This means that, whatever the field of use – whether it's scaling or perio, micropiezo and compact piezo offer always the optimum performance for the current indication. A definite advantage in terms of efficiency and comfort of treatment.

#### → ELECTRONICS

- → far more power than with traditional ultrasound systems
- Automatic Protection Control interrupts power in case of wear or incorrect fitting of an instrument to the handpiece or any handpiece or handpiece cord defects. Delivery of the liquid is stopped automatically within less than 0.1 seconds. With the micropiezo, the flashing LED signals "check".

#### → LIQUID

- $\rightarrow {\sf continuosly\ adjustable}$
- by pressing the button it may be interrupted
- with the compact piezo adjustable through the dental unit
- Water filter (micropiezo) prevents the passage of suspended particles and is easy to clean