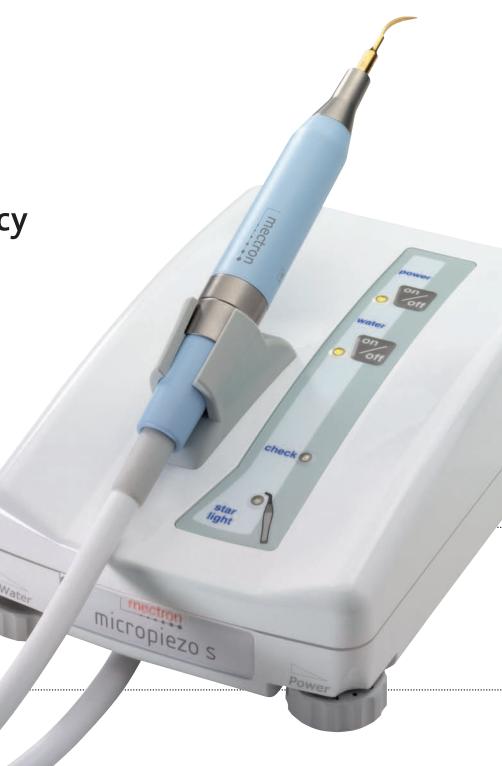

## ···· COMPACT PIEZO | COMPACT PIEZO LED

the systems built into the dental unit

#### COMPACT PIEZO/ COMPACT PIEZO LED

- --
  → Size
- --- Supply tension
- --- Minimum input
- --- Solenoid valve output
- --- Working frequency
- --- Ultrasound output/ **LED light** (only compact piezo LED)
- --- Water supply

71 x 46 x 34 mm 24 Vac ± 10%, 50/60 hz

 $32 \text{ Vdc} \pm 10\%, 50/60 \text{ hz}$ 40 W

32 Vdc. 3 W 24.000 - 36.000 Hz

adjustable according to the applications adjustable according to the unit

manufacturer's instructions working pressure 1-6 bars